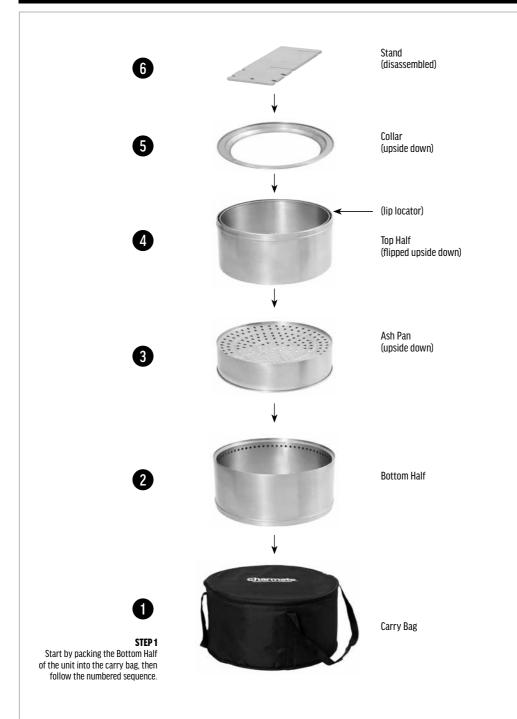

ure that the flame is extinguished, and the unit has
  sufficiently cooled before packing away or leaving unattended

This product will dis-colour through normal use. This is a natural oxidation process of the stainless steel when exposed to high heat and is considered normal for this grade of material. There may also be minor distortion of shape due to stress relieving when high heat is applied. If distortion does occur, it will not affect the function of the product and or assembly/disassembly and is considered normal.

Charmate. is a registered trademark of: Sitro Group Australia Pty Ltd - www.charmate.com.au & Aber Living, N.Z - www.charmate.co.nz

#### Important: Retain these instructions for future use.

### **ASSEMBLING THE STAND**

## **ASSEMBLING THE UNIT**



## EASY TO PACK UP