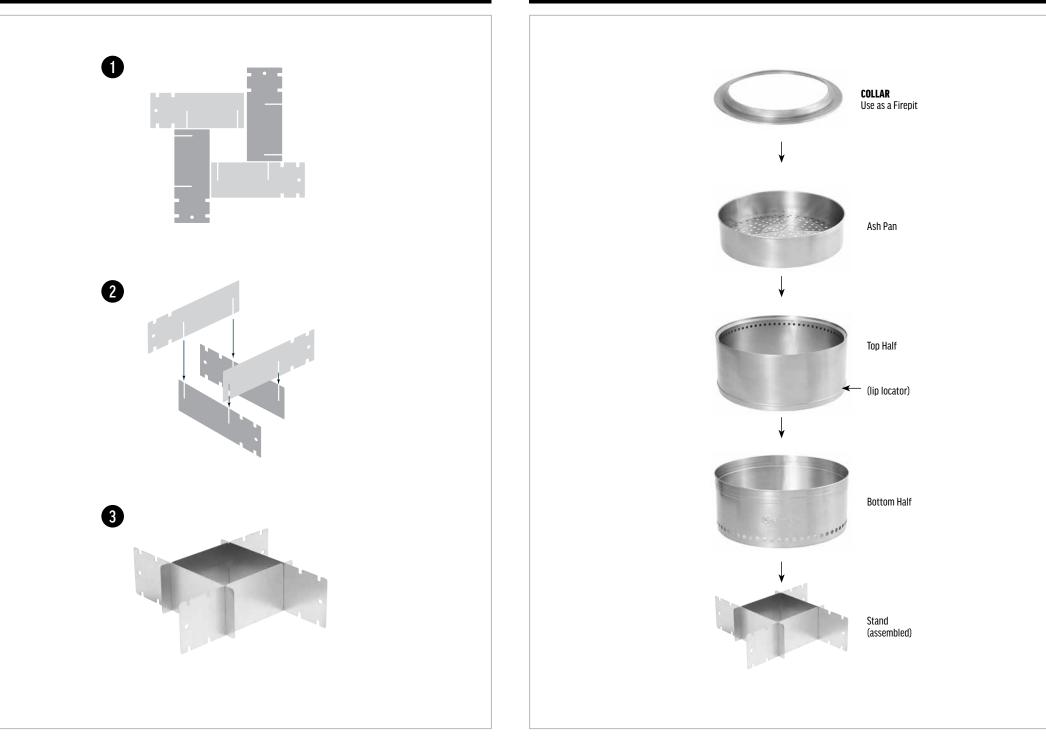

ended during use
- Ensure that the flame is extinguished, and the unit has
  sufficiently cooled before packing away or leaving unattended

This product will dis-colour through normal use. This is a natural oxidation process of the stainless steel when exposed to high heat and is considered normal for this grade of material. There may also be minor distortion of shape due to stress relieving when high heat is applied. If distortion does occur, it will not affect the function of the product and or assembly/disassembly and is considered normal.

Charmate. is a registered trademark of: Sitro Group Australia Pty Ltd - www.charmate.com.au & Aber Living, N.Z - www.charmate.co.nz

#### Important: Retain these instructions for future use.

### **ASSEMBLING THE STAND**

## **ASSEMBLING THE UNIT**



## EASY TO PACK UP