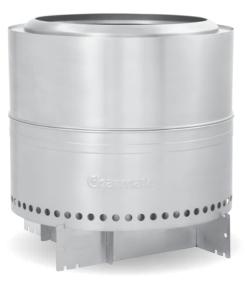

# 500mm Diameter Packable Firepit

Model No. CM201U - ASSEMBLY INSTRUCTIONS



#### **SAFETY WARNING**

- Outdoor use only
- · Surfaces will become extremely hot during use, do not touch
- Adult supervision is required at all times while children are in proximity during use
- Do not leave unattended during use
- Ensure that the flame is extinguished, and the unit has
  sufficiently cooled before packing away or leaving unattended

This product will dis-colour through normal use. This is a natural oxidation process of the stainless steel when exposed to high heat and is considered normal for this grade of material. There may also be minor distortion of shape due to stress relieving when high heat is applied. If distortion does occur, it will not affect the function of the product and or assembly/disassembly and is considered normal.

Charmate. is a registered tradem