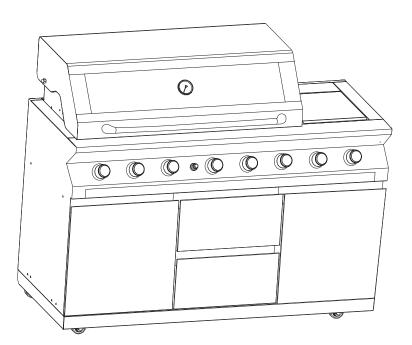

Professional 6 Burner Premium BBQ Model No. BQ1011P & BQ1011PSL

Professional Bench Module Model No. BQ1014P

Professional Sink & Fridge Module Model No. BQ1013GFP

Professional Drawer Module Model No. BQ1021P