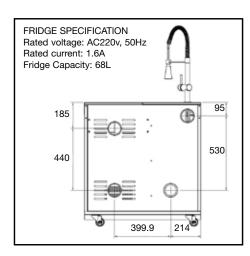

Professional 6 Burner Premium BBQ Model No. BQ1011P & BQ1011PSL

Professional Bench Module Model No. BQ1014P

Professional Sink & Fridge Module Model No. BQ1013GFP

Professional Drawer Module Model No. BQ1021P