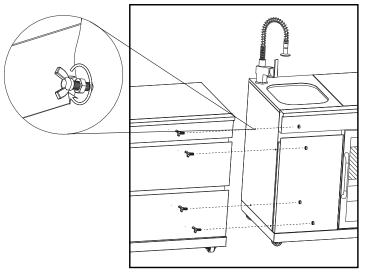

## TOOLS REQUIRED Standard Phillips-head screw driver.

Use 4 screws, 4 washers and 4 nuts. Some cabinets may not need nuts as they may have captive nuts inside the panels to attach screws to.

For any queries or assistance call stomer Service (Australia Only)