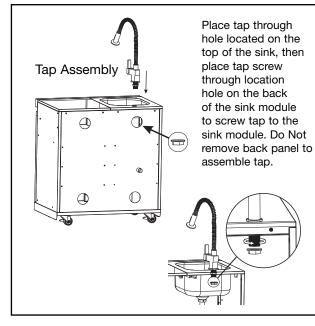

Professional 6 Burner Premium BBQ Model No. BQ1011P & BQ1011PSL

Professional Bench Module Model No. BQ1014P

Professional Sink & Fridge Module Model No. BQ1013GFP

Professional Drawer Module Model No. BQ1021P