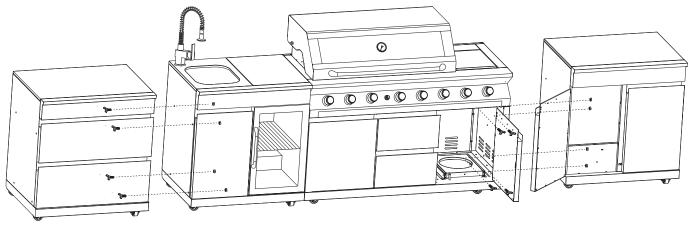

Professional 6 Burner Premium BBQ Model No. BQ1011P & BQ1011PSL

Professional Bench Module Model No. BQ1014P

Professional Sink & Fridge Module Model No. BQ1013GFP

Professional Drawer Module Model No. BQ1021P