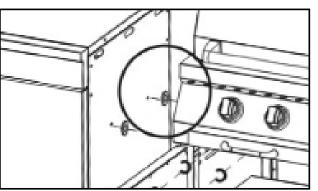

## TOOLS REQUIRED Standard Phillips-head screw driver.

Use 4 screws, 4 washers and 4 nuts. Some cabinets may not need nuts as they may have captive nuts inside the panels to attach screws to.

For any queries or assistance call stomer Service (Australia Only)