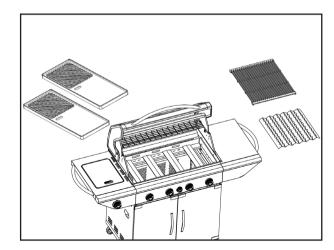

# **STEP 13**

Locate the burner onto the gas valve at the front ensuring it covers the injector nozzle and the burner lug at the rear and secure with "R" pin.

Slot the warming rack into position as shown using the holes provided in the rear hood and BBQ body. Position each grill plate above a flame tamer. Insert the solid plate.

# STEP 15

Slide in the drip tray and secure with M4\*10 screws (2 pieces) and M4 nuts (2 pieces), then locate the grease cup as shown.