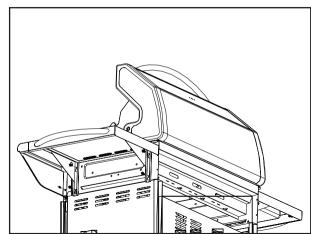

# **STEP 13**

Locate the burner onto the gas valve at the front ensuring it covers the injector nozzle and the burner lug at the rear and secure with "R" pin.

Slot the warming rack into position as shown using the holes provided in the rear hood and BBQ body. Position each grill plate above a flame tamer. Insert the solid plate.

# STEP 15

Slide in the drip tray and secure with M4\*10 screws (2 pieces) and M4 nuts (2 pieces), then locate the grease cup as shown.