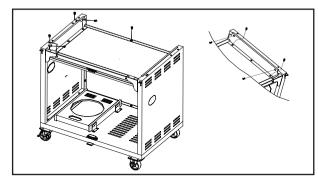

# STEP 1

Attach castors and wheels using M6\*12 screws (16 pieces).

# STEP 2

Attach the cylinder tray using M6\*12 screws (8 pieces) and M6 flange nuts (8 pieces).

# STEP 3

Attach the back panel using M6\*12 screws on both sides (4 pieces).

Attach the back panel, left side panel and right side panel to the bottom panel using M6\*12 screws (5 pieces).

# STEP 5

Attach trolley front upper crossrail using M6\*12 screws (4 pieces)

# STEP 6

Attach trolley top panel and trolley side top panel as shown using M6\*12 screws (9 pieces).