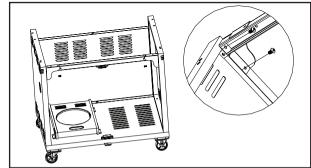

# **STEP 10**

Attach the handles onto the side burner and side shelf respectively using M6\*12 screws (4 pieces - 2 per side).

Attach the side burner assembly onto the barbecue body using M6\*12 screws (4 pieces), and M4\*10 (1 piece) at the side shelf's front panel.

# **STEP 12**

Attach the side shelf assembly onto the barbecue body using M6\*12 screws (4 pieces), and M4\*10 (1 piece) at the side shelf's front panel.

# **STEP 13**

Locate the burner onto the gas valve at the front ensuring it covers the injector nozzle and the burner lug at the rear and secure with "R" pin.

Slot the warming rack into position as shown using the holes provided in the rear hood and BBQ body. Position each grill plate above a flame tamer. Insert the solid plate.

# STEP 15

Slide in the drip tray and secure with M4\*10 screws (2 pieces) and M4 nuts (2 pieces), then locate the grease cup as shown.

# **STEP 16**

Take off the nut from the temperature gauge and then fit its probe into the hole in the middle of the glass window. Lock the temperature gauge tightly onto the surface of the glass window using the abovementioned nut.