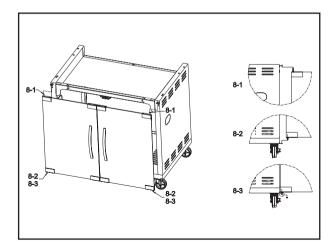

# STEP 7

Attach the handles onto the glass doors as shown using the glass door handle insert, padding insert, and washer and screws M4\*8.

Insert upper hinge pin into top bracket (8-1).
Insert lower hinge screw into castor bracket (8-2) and secure with M4 lock nuts (2 pieces), (8-3).

# STEP 9

Attach the barbecue body onto the trolley using M6\*12 screws (4 pieces - 2 per side).