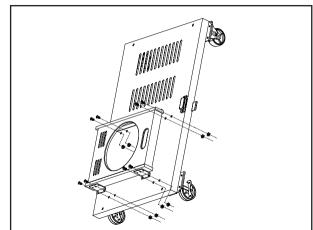

# STEP 1

Attach castors and wheels using M6\*12 screws (16 pieces).

# STEP 2

Attach the cylinder tray using M6\*12 screws (8 pieces) and M6 flange nuts (8 pieces).

# STEP 3

Attach the back panel using M6\*12 screws on both sides (4 pieces).

Attach the back panel, left side panel and right side panel to the bottom panel using M6\*12 screws (5 pieces).

# STEP 5

Attach trolley front upper crossrail using M6\*12 screws (4 pieces)

# STEP 6

Attach trolley top panel and trolley side top panel as shown using M6\*12 screws (9 pieces).

# STEP 7

Attach the handles onto the glass doors as shown using the glass door handle insert, padding insert, and washer and screws M4\*8.

Insert upper hinge pin into top bracket (8-1).
Insert lower hinge screw into castor bracket (8-2) and secure with M4 lock nuts (2 pieces), (8-3).

# STEP 9

Attach the barbecue body onto the trolley using M6\*12 screws (4 pieces - 2 per side).

# **STEP 10**

Attach the handles onto the side burner and side shelf respectively using M6\*12 screws (4 pieces - 2 per side).

Attach the side burner assembly onto the barbecue body using M6\*12 screws (4 pieces), and M4\*10 (1 piece) at the side shelf's front panel.

# **STEP 12**

Attach the side shelf assembly onto the barbecue body using M6\*12 screws (4 pieces), and M4\*10 (1 piece) at the side shelf's front panel.

# **STEP 13**

Locate the burner onto the gas valve at the front ensuring it covers the injector nozzle and the burner lug at the rear and secure with "R" pin.

Slot the warming rack into position as shown using the holes provided in the rear hood and BBQ body. Position each grill plate above a flame tamer. Insert the solid plate.

# STEP 15

Slide in the drip tray and secure with M4\*10 screws (2 pieces) and M4 nuts (2 pieces), then locate the grease cup as shown.

# **STEP 16**

Take off the nut from the temperature gauge and then fit its probe into the hole in the middle of the glass window. Lock the temperature gauge tightly onto the surface of the glass window using the abovementioned nut.

Connect the hoses as shown. Feed the hose and regulator through side hole and connect the regulator to the cylinder.

Note: Leak test all connections before using barbecue.