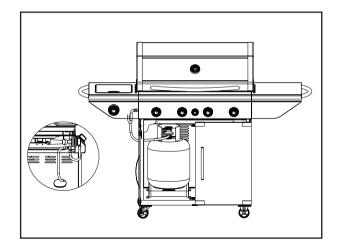

Connect the hoses as shown. Feed the hose and regulator through side hole and connect the regulator to the cylinder.

Note: Leak test all connections before using barbecue.