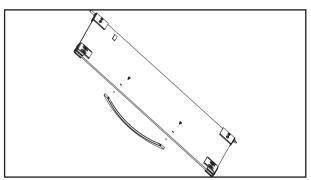

# STEP 3

Attach the back panel using M6\*12 screws on both sides (4 pieces).

Attach the back panel, left side panel and right side panel to the bottom panel using M6\*12 screws (5 pieces).

# STEP 5

Attach trolley front upper crossrail using M6\*12 screws (4 pieces)