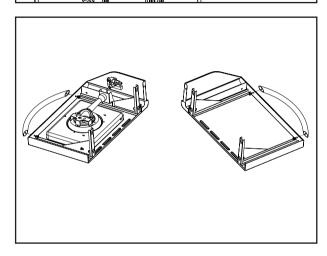

# **STEP 12**

Attach the side shelf assembly onto the barbecue body using M6\*12 screws (4 pieces), and M4\*10 (1 piece) at the side shelf's front panel.

# **STEP 13**

Locate the burner onto the gas valve at the front ensuring it covers the injector nozzle and the burner lug at the rear and secure with "R" pin.

Slot the warming rack into position as shown using the holes provided in the rear hood and BBQ body. Position each grill plate above a flame tamer. Insert the solid plate.