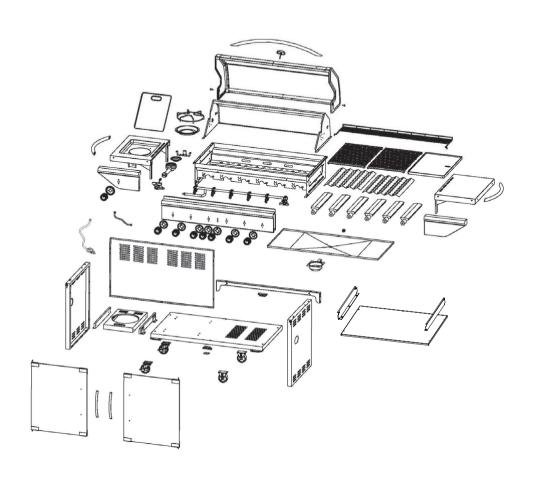

# **BQ8262 - EXPLODED DIAGRAM**

# **BO8262 - COMPONENTS**

| BQ8262 - CC                    | OMPONENTS                                |                                                                                                                                                                                                                                                                                                                                                                                                                                                                                                                                                                                                                                                                                                                                                                                                                                                                                                                                                                                                                                                                                                                                                                                                                                                                                                                                                                                                                                                                                                                                                                                                                                                                                                                                                                                                     |                                      |                             |
|--------------------------------|------------------------------------------|-----------------------------------------------------------------------------------------------------------------------------------------------------------------------------------------------------------------------------------------------------------------------------------------------------------------------------------------------------------------------------------------------------------------------------------------------------------------------------------------------------------------------------------------------------------------------------------------------------------------------------------------------------------------------------------------------------------------------------------------------------------------------------------------------------------------------------------------------------------------------------------------------------------------------------------------------------------------------------------------------------------------------------------------------------------------------------------------------------------------------------------------------------------------------------------------------------------------------------------------------------------------------------------------------------------------------------------------------------------------------------------------------------------------------------------------------------------------------------------------------------------------------------------------------------------------------------------------------------------------------------------------------------------------------------------------------------------------------------------------------------------------------------------------------------|--------------------------------------|-----------------------------|
| 1.6B Hood and body assy x 1set | 2. Side burner x 1pc                     | 3. Side shelf x 1pc                                                                                                                                                                                                                                                                                                                                                                                                                                                                                                                                                                                                                                                                                                                                                                                                                                                                                                                                                                                                                                                                                                                                                                                                                                                                                                                                                                                                                                                                                                                                                                                                                                                                                                                                                                                 | 4. Side shelf handle x 2pc           | 5.Left door x 1pc           |
| 9 9 999 9 9                    |                                          |                                                                                                                                                                                                                                                                                                                                                                                                                                                                                                                                                                                                                                                                                                                                                                                                                                                                                                                                                                                                                                                                                                                                                                                                                                                                                                                                                                                                                                                                                                                                                                                                                                                                                                                                                                                                     |                                      |                             |
| 6. Right door x 1pc            | 7.3B Hot plate x 1pc                     | 8.3B Grill Grate x 2pc                                                                                                                                                                                                                                                                                                                                                                                                                                                                                                                                                                                                                                                                                                                                                                                                                                                                                                                                                                                                                                                                                                                                                                                                                                                                                                                                                                                                                                                                                                                                                                                                                                                                                                                                                                              | 9.3BFlame tamer x 2pc                | 10.6B drip tray x 1pc       |
|                                |                                          |                                                                                                                                                                                                                                                                                                                                                                                                                                                                                                                                                                                                                                                                                                                                                                                                                                                                                                                                                                                                                                                                                                                                                                                                                                                                                                                                                                                                                                                                                                                                                                                                                                                                                                                                                                                                     |                                      |                             |
| 11. Grease cup x 1pc           | 12.6B Base panel x 1pc                   | 13.6B Back panel x 1pc                                                                                                                                                                                                                                                                                                                                                                                                                                                                                                                                                                                                                                                                                                                                                                                                                                                                                                                                                                                                                                                                                                                                                                                                                                                                                                                                                                                                                                                                                                                                                                                                                                                                                                                                                                              | 14. Left side panel x 1pc            | 15. Right side panel x 1pc  |
|                                |                                          | WESTS WEST WEST |                                      |                             |
| 16. Door handle x 2pc          | 17. Slide cylinder tray with rail x 1 pc | 18.Crossrail x 1 pc                                                                                                                                                                                                                                                                                                                                                                                                                                                                                                                                                                                                                                                                                                                                                                                                                                                                                                                                                                                                                                                                                                                                                                                                                                                                                                                                                                                                                                                                                                                                                                                                                                                                                                                                                                                 | 19. Warming rack x 1pc               | 20. Castor x 2pc            |
|                                |                                          |                                                                                                                                                                                                                                                                                                                                                                                                                                                                                                                                                                                                                                                                                                                                                                                                                                                                                                                                                                                                                                                                                                                                                                                                                                                                                                                                                                                                                                                                                                                                                                                                                                                                                                                                                                                                     |                                      |                             |
| 21. Wheel x 2pc                | 22. Temperature gauge x 1pc              | 23. Burner x 6pc                                                                                                                                                                                                                                                                                                                                                                                                                                                                                                                                                                                                                                                                                                                                                                                                                                                                                                                                                                                                                                                                                                                                                                                                                                                                                                                                                                                                                                                                                                                                                                                                                                                                                                                                                                                    | 24. Screw M6*12 x 53pc               | 25. Screw M4*8 x 4pc        |
|                                |                                          |                                                                                                                                                                                                                                                                                                                                                                                                                                                                                                                                                                                                                                                                                                                                                                                                                                                                                                                                                                                                                                                                                                                                                                                                                                                                                                                                                                                                                                                                                                                                                                                                                                                                                                                                                                                                     |                                      |                             |
| 26. Screw M4*10 x 4pc          | 27. Nut M6 x 12pc                        | 28.Washer⊘4 x 2pc                                                                                                                                                                                                                                                                                                                                                                                                                                                                                                                                                                                                                                                                                                                                                                                                                                                                                                                                                                                                                                                                                                                                                                                                                                                                                                                                                                                                                                                                                                                                                                                                                                                                                                                                                                                   | 29. Washer Ø6 x 4pc                  | 30.Nut 4 x 2pc              |
|                                | 6                                        |                                                                                                                                                                                                                                                                                                                                                                                                                                                                                                                                                                                                                                                                                                                                                                                                                                                                                                                                                                                                                                                                                                                                                                                                                                                                                                                                                                                                                                                                                                                                                                                                                                                                                                                                                                                                     |                                      |                             |
| 31. Lock Nut M4 x 2pc          | 32. "R" pin x 6pc                        | 33. Glass door handle insert                                                                                                                                                                                                                                                                                                                                                                                                                                                                                                                                                                                                                                                                                                                                                                                                                                                                                                                                                                                                                                                                                                                                                                                                                                                                                                                                                                                                                                                                                                                                                                                                                                                                                                                                                                        | 34. Glass door handle insert padding | 34. Plastic washer<br>B x 4 |
|                                |                                          |                                                                                                                                                                                                                                                                                                                                                                                                                                                                                                                                                                                                                                                                                                                                                                                                                                                                                                                                                                                                                                                                                                                                                                                                                                                                                                                                                                                                                                                                                                                                                                                                                                                                                                                                                                                                     |                                      |                             |
| 36. Top panel x 1 pc           | 37. Cabinet side top panel x 2 pcs       |                                                                                                                                                                                                                                                                                                                                                                                                                                                                                                                                                                                                                                                                                                                                                                                                                                                                                                                                                                                                                                                                                                                                                                                                                                                                                                                                                                                                                                                                                                                                                                                                                                                                                                                                                                                                     |                                      |                             |
|                                |                                          |                                                                                                                                                                                                                                                                                                                                                                                                                                                                                                                                                                                                                                                                                                                                                                                                                                                                                                                                                                                                                                                                                                                                                                                                                                                                                                                                                                                                                                                                                                                                                                                                                                                                                                                                                                                                     |                                      |                             |
|                                |                                          |                                                                                                                                                                                                                                                                                                                                                                                                                                                                                                                                                                                                                                                                                                                                                                                                                                                                                                                                                                                                                                                                                                                                                                                                                                                                                                                                                                                                                                                                                                                                                                                                                                                                                                                                                                                                     |                                      |                             |