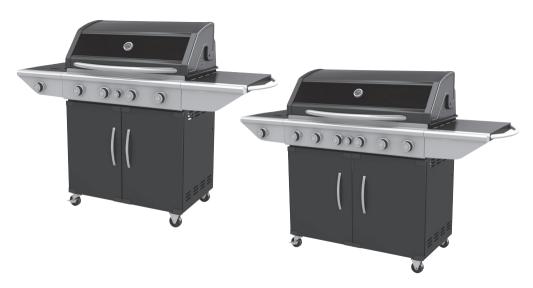

# VEGA SPECIALIST BBQ SERIES

BQ8243 & BQ8262

- Vitreous enamel hood and body
- Hood includes glass window and temperature gauge
- Sure-fire rotary ignition
- **Timer**
- **Side burner**

- **Cast iron rail burners**
- Cast iron grill and reversible hotplate
- Certified for conversion to natural gas
- Propane only
- IAPMO Oceana certified