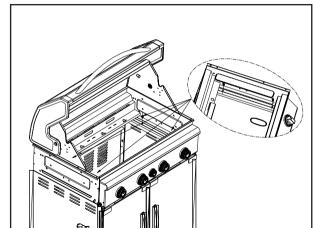

# **STEP 13**

Locate the burner onto the gas valve at the front ensuring it covers the injector nozzle and the burner lug at the rear and secure with "R" pin.

Slot the warming rack into position as shown using the holes provided in the rear hood and BBQ body. Position each grill plate above a flame tamer. Insert the solid plate.

# STEP 15

Slide in the drip tray and secure with M4\*10 screws (2 pieces) and M4 nuts (2 pieces), then locate the grease cup as shown.

# **STEP 16**

Take off the nut from the temperature gauge and then fit its probe into the hole in the middle of the glass window. Lock the temperature gauge tightly onto the surface of the glass window using the abovementioned nut.