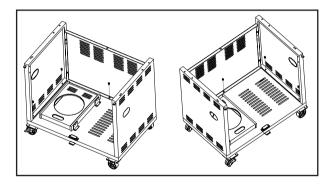

# STEP 6

Attach trolley top panel and trolley side top panel as shown using M6\*12 screws (9 pieces).

# STEP 7

Attach the handles onto the glass doors as shown using the glass door handle insert, padding insert, and washer and screws M4\*8.

Insert upper hinge pin into top bracket (8-1).
Insert lower hinge screw into castor bracket (8-2) and secure with M4 lock nuts (2 pieces), (8-3).

# STEP 9

Attach the barbecue body onto the trolley using M6\*12 screws (4 pieces - 2 per side).