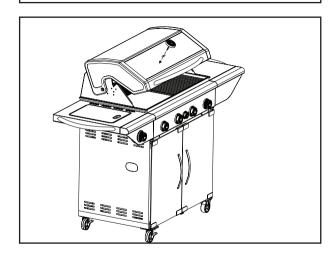

# **STEP 16**

Take off the nut from the temperature gauge and then fit its probe into the hole in the middle of the glass window. Lock the temperature gauge tightly onto the surface of the glass window using the abovementioned nut.