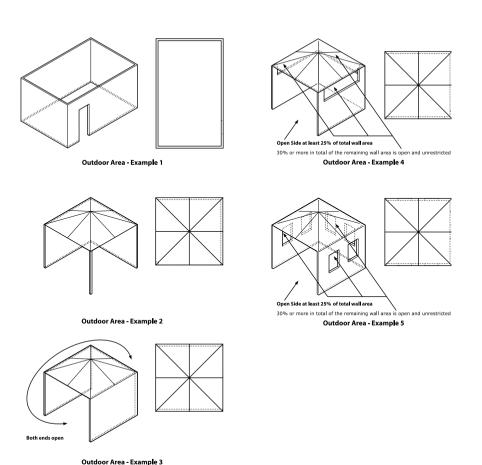

# Any enclosure in which the appliance is used shall comply with the following:

An enclosure with walls on all sides, but at least one permanent opening at ground level and no overheadcover (see Example 1).

Within a partial enclosure that includes an overhead cover and no more than two walls (see Example 2 & 3).

# Within a partial enclosure that includes an overhead cover and more than two walls, the following will apply:

at least 25% of the total wall area is completely open, and at least 30% of the remaining wall area is open and unrestricted (see Example 4 & 5).

In the case of balconies, at least 20% of the total wall area shall be and remain open and unrestricted.

# DIAGRAMMATIC REPRESENTATIONS OF OUTDOOR AREAS

The following figures are diagrammatic representations of outdoor areas. Rectangular areas have been used in these figures – the same principles apply to any other shaped area.