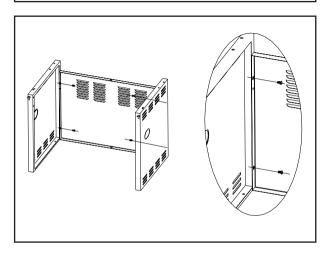

# STEP 3

Attach the back panel using M6\*12 screws on both sides (4 pieces).

Attach the back panel, left side panel and right side panel to the bottom panel using M6\*12 screws (5 pieces).

# STEP 5

Attach trolley front upper crossrail using M6\*12 screws (4 pieces)