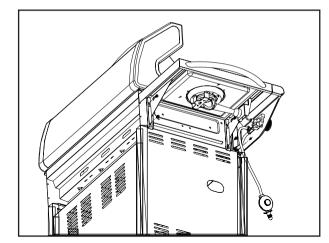

# **STEP 16**

Take off the nut from the temperature gauge and then fit its probe into the hole in the middle of the glass window. Lock the temperature gauge tightly onto the surface of the glass window using the abovementioned nut.