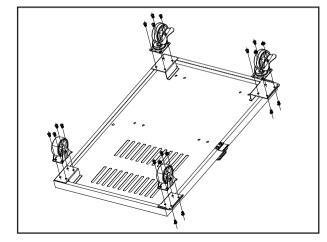

|                                      |                             |

# **BQ8243 & BQ8262 ASSEMBLY INSTRUCTIONS**

# STEP 1

Attach castors and wheels using M6\*12 screws (16 pieces).



# STEP 2

Attach the cylinder tray using M6\*12 screws (8 pieces) and M6 flange nuts (8 pieces).



# STEP 3

Attach the back panel using M6\*12 screws on both sides (4 pieces).



Attach the back panel, left side panel and right side panel to the bottom panel using M6\*12 screws (5 pieces).



# STEP 5

Attach trolley front upper crossrail using M6\*12 screws (4 pieces)



# STEP 6

Attach trolley top panel and trolley side top panel as shown using M6\*12 screws (9 pieces).



# STEP 7

Attach the handles onto the glass doors as shown using the glass door handle insert, padding insert, and washer and screws M4\*8.



Insert upper hinge pin into top bracket (8-1).
Insert lower hinge screw into castor bracket (8-2) and secure with M4 lock nuts (2 pieces), (8-3).



# STEP 9

Attach the ba