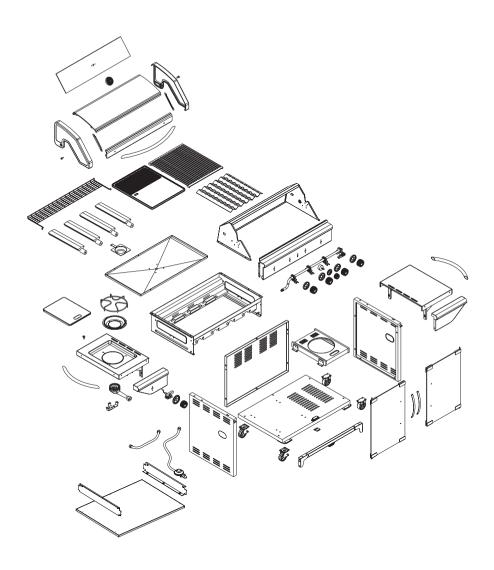

# **BQ8243 - EXPLODED DIAGRAM**

# **BQ8243 - COMPONENTS**

| Hood and body     assy x 1set | 2.Side burner assy x<br>1set       | 3.Side shelf x 1 pc          | 4.Side shelf handle x 2 pc           | 5.Left door x 1 pc             |
|-------------------------------|------------------------------------|------------------------------|--------------------------------------|--------------------------------|
|                               |                                    |                              |                                      |                                |
| 6.Right door x 1 pc           | 7.4B Hot plate x 1 pc              | 8.4B Grill grate x 1 pc      | 9.4B Flame tamer x 1 pc              | 10.4B Drip tray assy<br>x 1 pc |
|                               |                                    |                              |                                      |                                |
| 11. Grease cup x 1 pc         | 12.4B Base panel assy x<br>1 set   | 13.4B Back Panel x 1 pc      | 14.Left side panel x 1 pc            | 15. Right side panel x 1 pc    |
|                               |                                    |                              |                                      |                                |
| 16. Door handle x 2 pc        | 17.Slide cylinder tray x 1 pc      | 18.Crossrail x 1 pc          | 19.Warming rack x 1 pc               | 20.Castor x 2 pc               |
|                               |                                    |                              |                                      |                                |
| 21.Wheel x 2 pc               | 22.Temperature gauge x 1 pc        | 23. Burner x 4 pc            | 24. Screw M6*12 x 53 pc              | 25.Screw M4*8 x 4 pc           |
|                               |                                    |                              |                                      |                                |
| 26. Screw M4*10 x 4 pc        | 27. Nut M6 x 12 pc                 | 28. Washer φ4 x 2 pc         | 29. Washer φ6 x 4 pc                 | 30.Nut 4 x 2 pc                |
|                               | 6                                  |                              |                                      |                                |
| 31. Lock nut M4 x 2 pc        | 32. "R" pin x 4pc                  | 33. Glass door handle insert | 34. Glass door handle insert padding | 34. Plastic washer B x 4       |
|                               |                                    |                              |                                      | 0                              |
| 36. Top panel x 1 pc          | 37. Cabinet side top panel x 2 pcs |                              |                                      |                                |
|                               |                                    |                              |                                      |                                |