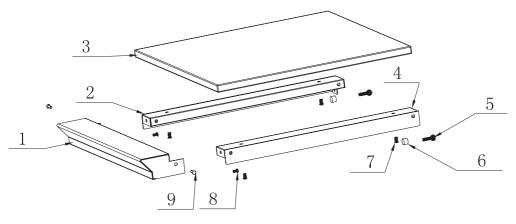

### **EXPLODED DIAGRAM**

#### PARTS LIST

| 1. Fascia Assembly<br>1pc | 2. Left Bracket<br>1pc | 3. Marble Top<br>1pc   | 4. Right Bracket<br>1pc                          | 5. Manual<br>Control Screw<br>2pcs |
|---------------------------|------------------------|------------------------|--------------------------------------------------|------------------------------------|
| 6. Cushion<br>2pcs        | 7. M6*12 Screw<br>2pcs | 8. M5*10 Screw<br>2pcs | 9. M5*12 Philips<br>Countersunk<br>Screw SS 2pcs |                                    |