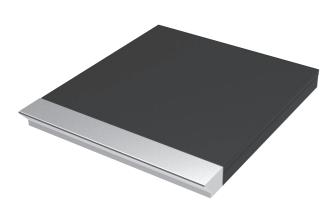

## FEATURES

- Marble top
- Dimensions (L 500 x D 900 x H 50mm)
- Freestanding unit

Gasmate<sup>®</sup> is a registered trademark of: Sitro Group Australia Pty Ltd www.gasmate.com.au Aber – Hamilton, N.Z. www.gasmate.co.nz