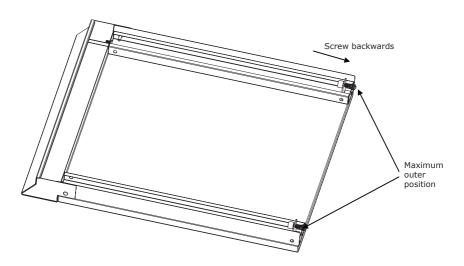

#### **STEP 1**

Unscrew the Manual control screws to the maximum outer position.

#### **STEP 2**

As shown in below picture, place the top on the Fridge, then secure it by tightening the manual control screws forward.