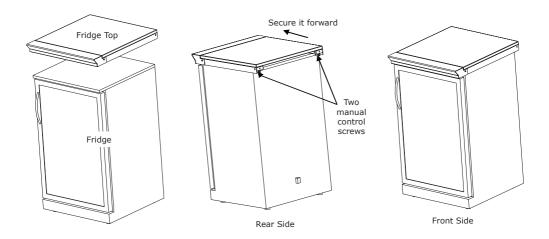

#### **STEP 1**

Unscrew the Manual control screws to the maximum outer position.

#### **STEP 2**

As shown in below picture, place the top on the Fridge, then secure it by tightening the manual control screws forward.