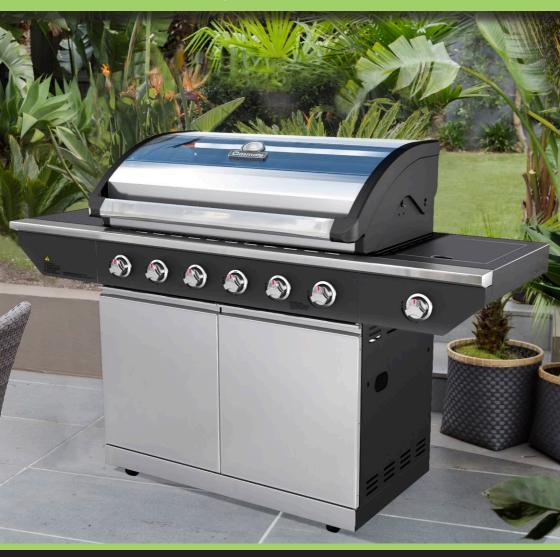

# FORTUNA BBQ SERIES

**TEMPERATURE** 

GAUGE

RATING

SAFETY TESTED AND CERTIFIED

DURABLE STAINLESS STEEL FINISH - PROVIDES SUPERIOR RUST PROTECTION

SATIN ENAMEL CAST IRON GRILL AND HOTPLATE -GIVING YOU MAXIMUM VERSATILITY WHEN COOKING

WITH INTEGRATED HIGH OUTPUT SIDE BURNER

CONVENIENT TEMPERATURE GAUGE - A MUST WHEN **ROASTING** 

STAINLESS STEEL DOUBLE SKIN HOOD WITH VIEWING WINDOW

ROTARY PIEZO IGNITION - FOR EASY LIGHTING EVERY TIME!

GAS CERTIFIED TO AUSTRALIAN STANDARDS

SUPPLIED WITH HOSE AND REGULATOR

8 8 8 8

960mm 480mm **COOKING SURFACE** 320mm **FORTUNA 6 BURNER** 

### STAINLESS STEEL BBQ

MODEL NO. **BQ1071F** 

| COMBINED OUTPUT    | 93.2MJ/H            |
|--------------------|---------------------|
| BURNERS            | 6 STAINLESS STEEL   |
| TOTAL COOKING AREA | 960 х 480мм         |
| DIMENSIONS (WXDXH) | 1770 X 590 X 1190MM |