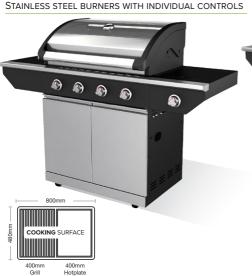

#### **FORTUNA 4 BURNER** STAINLESS STEEL BBQ

#### MODEL NO **BQ1070F**

| COMBINED OUTPUT    | 65.8MJ/H            |
|--------------------|---------------------|
| BURNERS            | 4 STAINLESS STEEL   |
| TOTAL COOKING AREA | 800 X 480MM         |
| DIMENSIONS (WXDXH) | 1600 X 590 X 1190MM |