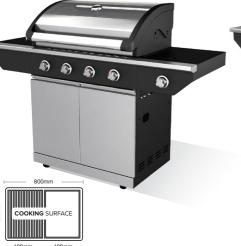

### STAINLESS STEEL BBQ

MODEL NO. **BQ1071F** 

| COMBINED OUTPUT    | 93.2MJ/H            |
|--------------------|---------------------|
| BURNERS            | 6 STAINLESS STEEL   |
| TOTAL COOKING AREA | 960 х 480мм         |
| DIMENSIONS (WXDXH) | 1770 X 590 X 1190MM |