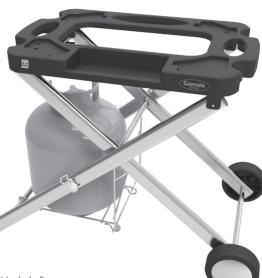

### Step 2

Ensure that the Cylinder Mounting Frame is secured to the axel assembly.

### Step 3

Locate the BBQ Platform securing brackets to the trolley frame.