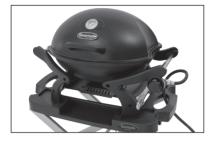

## ODYSSEY **BBQ**TROLLEY

Model No. BA1038

- Models suitable for mounting on trolley:
  BQ1060 / BQ1061 / BQ1065 (sold separately, not included)
- Flat fold design and tough construction
- BBQ mounting points (selected models only)
- BBQ Tool Hooks
- Gas Cylinder mounting frame
- Supplied with mounting kit to secure the BBQ to the Trolley
- Material: Aluminium & Polypropylene
- Maximum Weight Rating: 50Kgs
- Weight: 9Kg (excl BBQ)
- Dimensions: 1155 x 485 x 110mm (Folded)
  930 x 500 x 680mm (Assembled)