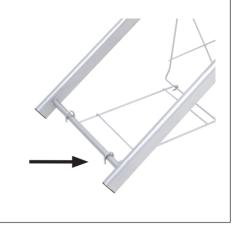

### Step 2

Ensure that the Cylinder Mounting Frame is secured to the axel assembly.