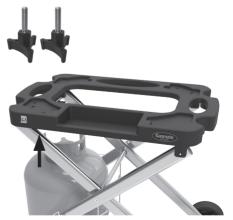

### Step 3

Locate the BBQ Platform securing brackets to the trolley frame.

### Step 4

Secure BBQ to Platform using mounting bolts as supplied.