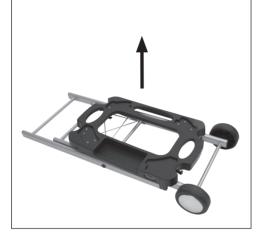

ly, not included)
- Flat fold design and tough construction
- BBQ mounting points (selected models only)
- BBQ Tool Hooks
- Gas Cylinder mounting frame
- Supplied with mounting kit to secure the BBQ to the Trolley
- Material: Aluminium & Polypropylene
- Maximum Weight Rating: 50Kgs
- Weight: 9Kg (excl BBQ)
- Dimensions: 1155 x 485 x 110mm (Folded)
  930 x 500 x 680mm (Assembled)

For any queries or assistance call Customer Service (Australia Only)



Hours of operation: Monday to Friday 8.30am - 5.30pm EST

#### Do not return to place of purchase.

Keep your purchase receipt, this will be required to make any claims under the 12 month warranty.

### Important: Retain these instructions for future use.

### **STEP BY STEP INSTRUCTIONS**

### Step 1

Raise trolley from its folded position.



### Step 2

Ensure that the Cylinder Mounting Frame is secured to the axel assembly.



### Step 3

Locate the BBQ Platform securing brackets to the trolley frame.



### Step 4

Secure BBQ to Platform using mounting bolts as supplied.