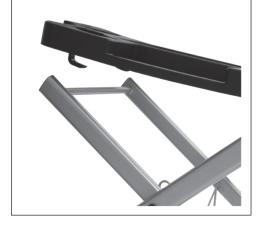

### Step 1

Raise trolley from its folded position.

### Step 2

Ensure that the Cylinder Mounting Frame is secured to the axel assembly.