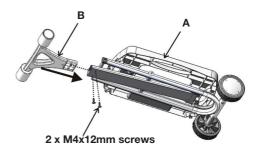

## PARTS LIST

| Part    | Description        | QTY |
|---------|--------------------|-----|
| A       | Stand              | 1   |
| В       | Foot Support       | 1   |
|         | Screw Driver       | 1   |
| (Jamma) | Screw<br>M4 x 12mm | 2   |

### Step 1

Slide the leg/handle into the frame and secure using 2x M4x12mm screws

**Step 2** Undo the catch as shown