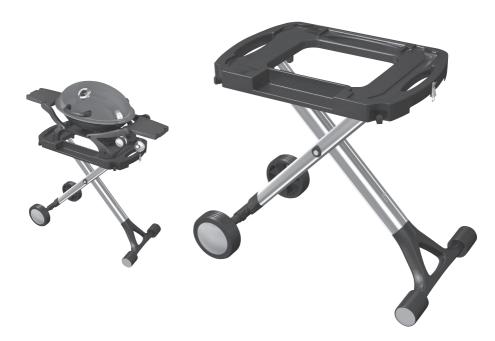

# ODYSSEY**STAND**

Model No. BA1036

- Stand for Gasmate Odyssey 1 Portable BBQ
  Model No. BQ1060 (sold separately, not included)
- Sturdy aluminium frame
- Lightweight and portable
- Collapsible for easy storage and transport
- Folding legs for flat storage
- Convenient wheels