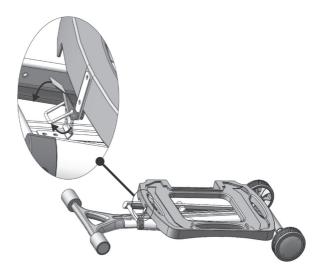

### Step 1

Slide the leg/handle into the frame and secure using 2x M4x12mm screws

**Step 2** Undo the catch as shown