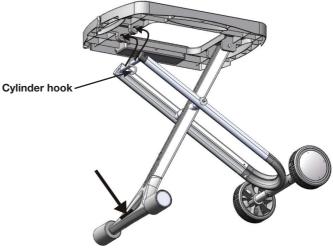

venient wheels

For any queries or assistance call Customer Service (Australia Only)

## 1300 174 876

Hours of operation: Monday to Friday 8.30am - 5.30pm EST

#### Do not return to place of purchase.

Keep your purchase receipt, this will be required to make any claims under the 12 month warranty.

#### Important: Retain these instructions for future use.

## PARTS LIST

| Part    | Description        | QTY |
|---------|--------------------|-----|
| A       | Stand              | 1   |
| В       | Foot Support       | 1   |
|         | Screw Driver       | 1   |
| (Jamma) | Screw<br>M4 x 12mm | 2   |



### Step 1

Slide the leg/handle into the frame and secure using 2x M4x12mm screws

**Step 2** Undo the catch as shown



#### Step 3

Raise the trolley and latch the wheel leg as shown