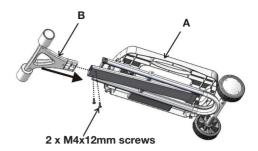

### PARTS LIST

| Part   | Description        | QTY |
|--------|--------------------|-----|
| A      | Stand              | 1   |
| В      | Foot Support       | 1   |
|        | Screw Driver       | 1   |
| (Jamma | Screw<br>M4 x 12mm | 2   |

#### Step 1

Slide the leg/handle into the frame and secure using 2x M4x12mm screws

**Step 2** Undo the catch as shown