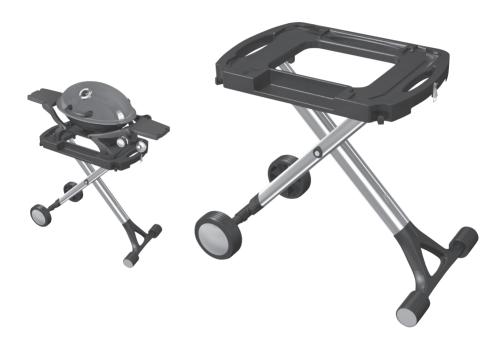

# ODYSSEY**STAND**

Model No. BA1036

- Stand for Gasmate Odyssey 1 Portable BBQ
  Model No. BQ1060 (sold separately, not included)
- Sturdy aluminium frame
- Lightweight and portable
- Collapsible for easy storage and transport
- Folding legs for flat storage
- Convenient wheels