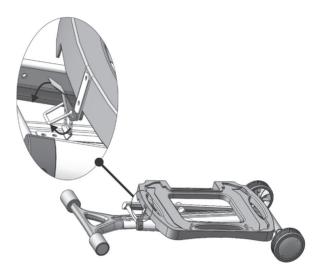

#### Step 1

Slide the leg/handle into the frame and secure using 2x M4x12mm screws

**Step 2** Undo the catch as shown