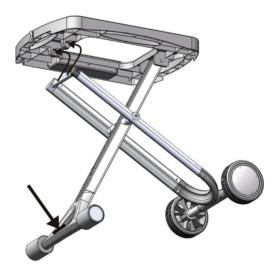

Convenient wheels

For any queries or assistance call Customer Service (Australia Only)

## 1300 174 876

Hours of operation: Monday to Friday 8.30am - 5.30pm EST

#### Do not return to place of purchase.

Keep your purchase receipt, this will be required to make any claims under the 12 month warranty.

#### Important: Retain these instructions for future use.

### PARTS LIST

| Part   | Description        | QTY |
|--------|--------------------|-----|
| A      | Stand              | 1   |
| В      | Foot Support       | 1   |
|        | Screw Driver       | 1   |
| (Jamma | Screw<br>M4 x 12mm | 2   |



#### Step 1

Slide the leg/handle into the frame and secure using 2x M4x12mm screws

**Step 2** Undo the catch as shown



#### Step 3

Raise the trolley and latch the wheel leg as shown