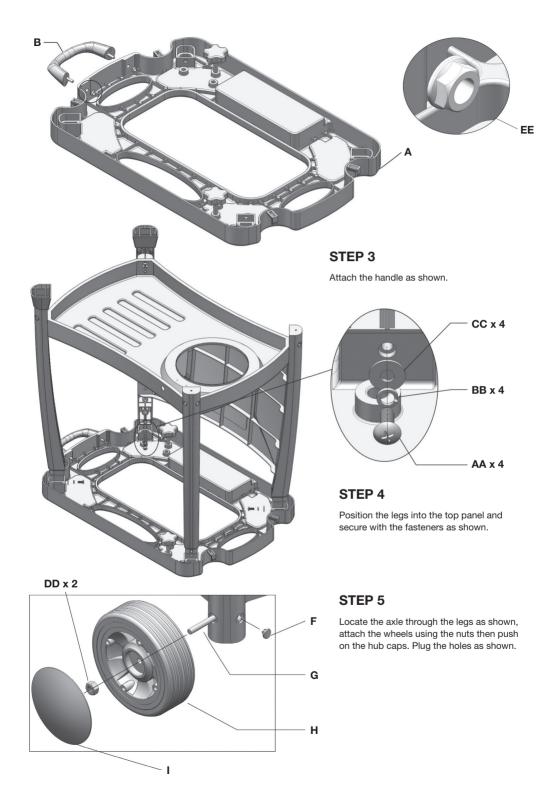

### **EXPLODED DIAGRAM**

#### **PARTS LIST**

| Part | Description  | QTY |
|------|--------------|-----|
| А    | Top Panel    | 1   |
| В    | Handle       | 1   |
| С    | Leg          | 4   |
| D    | Front Panel  | 1   |
| Е    | Bottom Panel | 1   |
| F    | Leg Plugs    | 6   |
| G    | Axle         | 1   |
| Н    | Wheel        | 2   |
| 1    | Hub Cap      | 2   |

### **HARDWARE**