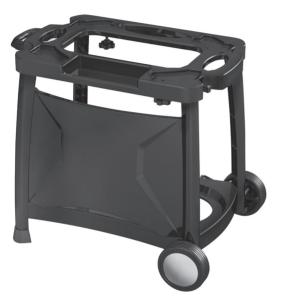

## **ODYSSEY TROLLEY**

Model No. BA1037

- Trolley for Gasmate Odyssey 1 and 2 Portable BBQs - Model No. BQ1060 and BQ1061 (both sold separately, not included)
- Sturdy and lightweight frame made from powder coated steel
- Screen discreetly hides gas cylinder and large storage area
- Gas cylinder locating cut-out
- Integrated BBQ tool hooks
- Convenient wheels

Trolley for
ODYSSEY1 and ODYSSEY2
(BBQ not included)

For any queries or assistance call Customer Service (Australia Only)

**(**) 1300 174 876

Hours of operation: Monday to Friday 8am - 5pm EST

Do not return to place of purchase.