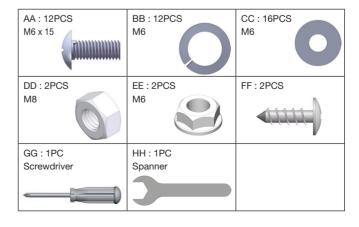

ient wheels



Trolley for
ODYSSEY1 and ODYSSEY2
(BBQ not included)

For any queries or assistance call Customer Service (Australia Only)

**(**) 1300 174 876

Hours of operation: Monday to Friday 8am - 5pm EST

Do not return to place of purchase.

Keep your purchase receipt, this will be required to make any claims under the 12 month warranty.

Important: Retain these instructions for future use.

### **EXPLODED DIAGRAM**



#### **PARTS LIST**

| Part | Description  | QTY |
|------|--------------|-----|
| А    | Top Panel    | 1   |
| В    | Handle       | 1   |
| С    | Leg          | 4   |
| D    | Front Panel  | 1   |
| Е    | Bottom Panel | 1   |
| F    | Leg Plugs    | 6   |
| G    | Axle         | 1   |
| Н    | Wheel        | 2   |
| 1    | Hub Cap      | 2   |

### **HARDWARE**