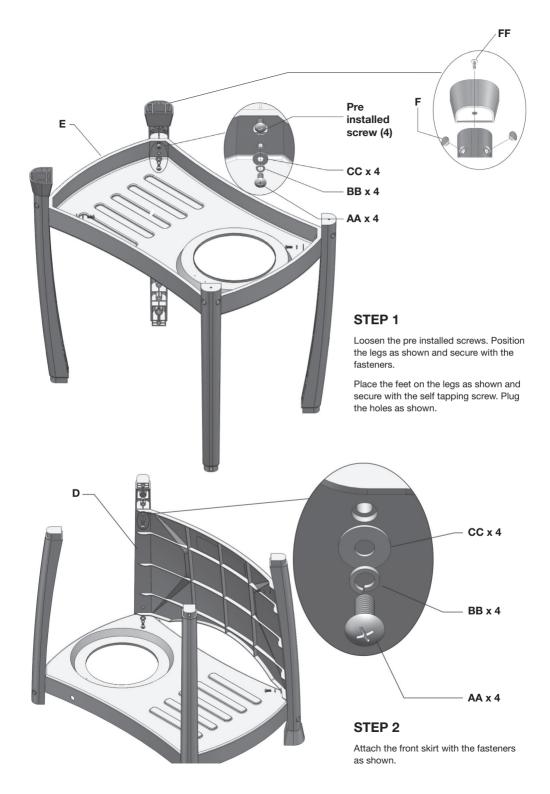

### **EXPLODED DIAGRAM**

#### **PARTS LIST**

| Part | Description  | QTY |
|------|--------------|-----|
| А    | Top Panel    | 1   |
| В    | Handle       | 1   |
| С    | Leg          | 4   |
| D    | Front Panel  | 1   |
| Е    | Bottom Panel | 1   |
| F    | Leg Plugs    | 6   |
| G    | Axle         | 1   |
| Н    | Wheel        | 2   |
| 1    | Hub Cap      | 2   |

### **HARDWARE**