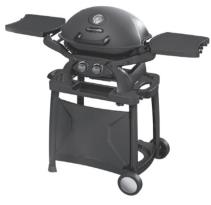

## **ODYSSEY TROLLEY**

Model No. BA1037

- Trolley for Gasmate Odyssey 1 and 2 Portable BBQs - Model No. BQ1060 and BQ1061 (both sold separately, not included)
- Sturdy and lightweight frame made from powder coated steel
- Screen discreetly hides gas cylinder and large storage area
- Gas cylinder locating cut-out
- Integrated BBQ tool hooks
- Convenient wheels

Trolley for
ODYSSEY1 and ODYSSEY2
(BBQ not included)

For any queries or assistance call Customer Service (Australia Only)

**(**) 1300 174 876

Hours of operation: Monday to Friday 8am - 5pm EST

Do not return to place of purchase.