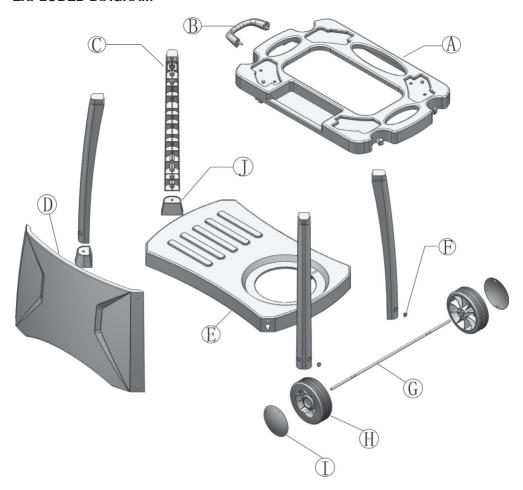

### **EXPLODED DIAGRAM**

#### **PARTS LIST**

| Part | Description  | QTY |
|------|--------------|-----|
| А    | Top Panel    | 1   |
| В    | Handle       | 1   |
| С    | Leg          | 4   |
| D    | Front Panel  | 1   |
| Е    | Bottom Panel | 1   |
| F    | Leg Plugs    | 6   |
| G    | Axle         | 1   |
| Н    | Wheel        | 2   |
| 1    | Hub Cap      | 2   |