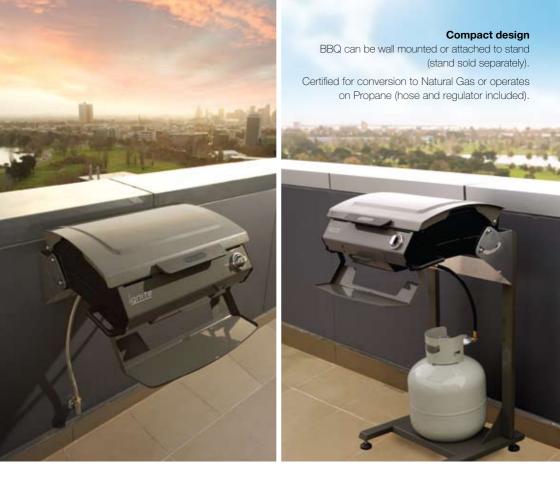

### DINNER

The Gasmate Ignite BBQ has been designed to suit busy modern lifestyles. The one touch ignition and temperature control makes using the ignite simple and easy. Ignite's grill technology provides even heat distribution, reduced fat cooking and flame grilled flavour with no flare ups. The Ignite can be easily wall mounted or used with the Ignite Stand (sold separately)

### PARTY

The Ignite BBQ features a unique space saving design. It is compact, discreet and stylish with the unique folding design that stores flat against the wall. So when you have finished cooking, simply fold it up and maximise your outdoor living space. The ignite BBQ is perfect for balconies and courtyards.

Ignite can be wall mounted or attached to stand (sold as separate accessory).