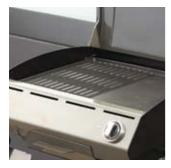

### DINNER

The Gasmate Ignite BBQ has been designed to suit busy modern lifestyles. The one touch ignition and temperature control makes using the ignite simple and easy. Ignite's grill technology provides even heat distribution, reduced fat cooking and flame grilled flavour with no flare ups. The Ignite can be easily wall mounted or used with the Ignite Stand (sold separately)

### MODEL NO. BQIG10

Powerful, full flavoured grilling

Innovative 18MJ/h stainless steel triple burner reduces gas consumption and provides even spread of powerful heat.

Satin enamel cast iron cooking plate – combines an open grill and flat plate for versatile, fat free cooking

Healthy angled cooking surface.

Fold flat design

Compact discreet and stylish, the unique folding design stores flat against a wall.

Patented fat management system

No mess, quick clean up, no flare ups.

**Clever design features** 