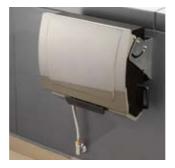

### PARTY

The Ignite BBQ features a unique space saving design. It is compact, discreet and stylish with the unique folding design that stores flat against the wall. So when you have finished cooking, simply fold it up and maximise your outdoor living space. The ignite BBQ is perfect for balconies and courtyards.

### The Gasmate Ignite BBQ is the most innovative & revolutionary BBQ for small spaces.

The patented design is ideal for apartment balconies, courtyards or a designer look in any back yard. The folding design allows for compact storage without compromising traditional gas BBQ performance.

Ignite can be wall mounted or attached to stand (sold as separate accessory).