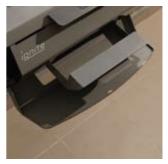

A convenient chef's shelf folds forward, fitting the smallest of outdoor spaces whilst keeping all the cooking essentials close to hand.

Weather proof cover To protect Ignite BBQ from the elements.

Energy conscious design

Efficient burner, reduced bulk, die cast aluminium hood.

International Patent Pending (PCT).

Utensil holders.

Dual bottle openers.