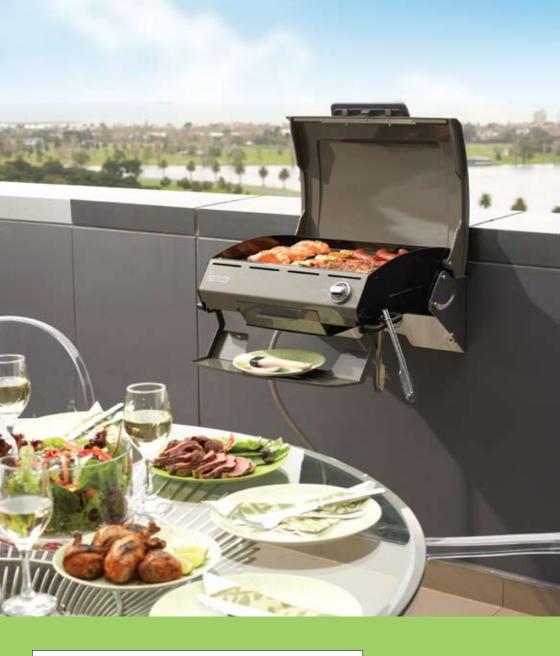

### DINNER

The Gasmate Ignite BBQ has been designed to suit busy modern lifestyles. The one touch ignition and temperature control makes using the ignite simple and easy. Ignite's grill technology provides even heat distribution, reduced fat cooking and flame grilled flavour with no flare ups. The Ignite can be easily wall mounted or used with the Ignite Stand (sold separately)

### MODEL NO. BQIG10

Powerful, full flavoured grilling

Innovative 18MJ/h stainless steel triple burner reduces gas consumption and provides even spread of powerful heat.

Satin enamel cast iron cooking plate – combines an open grill and flat plate for versatile, fat free cooking

Healthy angled cooking surface.

Fold flat design

Compact discreet and stylish, the unique folding design stores flat against a wall.

Patented fat management system

No mess, quick clean up, no flare ups.

**Clever design features** 