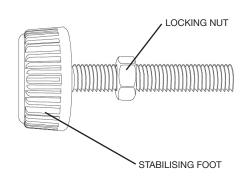

## ADJUSTING FRIDGE HEIGHT Model No. BQ1045 & BQ1046

- Lay fridge on its back, remove all feet and replace with feet and nuts provided.
- 2. Place Marble Top onto fridge as per top instructions.
- If the overall combined unit is too low unscrew each of the 4 stabilising feet so that the combined unit is the same height as the BBQ and modules.
- 4. Check combined unit is level.
- Lock the feet by screwing the locking nut up to the underside of the fridge body.