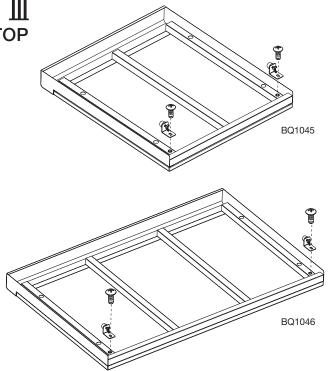

## FITTING TOP TO FRIDGE Model No. BQ1045 & BQ1046

Rest the Frame top onto the fridge, with the front fascia overhanging at the front. Push the frame backwards until the front of the frame catches under the front of the fridge. Attach the brackets to the underside of the frame using the screws provided (as shown below). And tighten the thumb screws until the rubber stops push against the back of the fridge locking the frame into place.