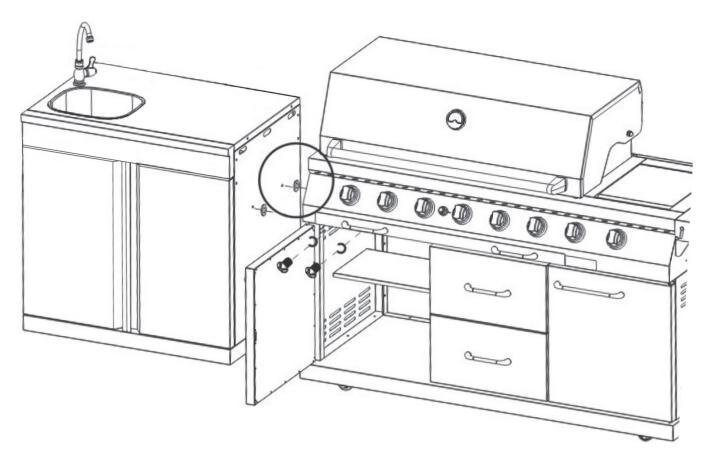

Gasmate® is a registered trademark of: Sitro Group Australia Pty Ltd www.gasmate.com.au Aber Holdings Ltd - N.Z www.gasmate.co.nz

Use 2 screws, 2 rubber washers and 2 washers as shown. There is no need for nuts as the cabinets have captive nuts inside the panels.

#### Finished Outdoor Kitchen Gas Grill (For Reference Only)