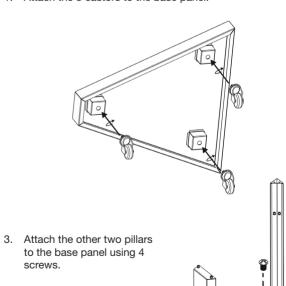

#### **ASSEMBLY**

1. Attach the 3 castors to the base panel.

1 Top Panel Front Pillar 3 Rear Pillar (2) 4 Base Panel 5 Castors (3) 7 Washers (12) M6 x 12mm Screws (12)

2. Attach the front pillar to the base using 2 screws.