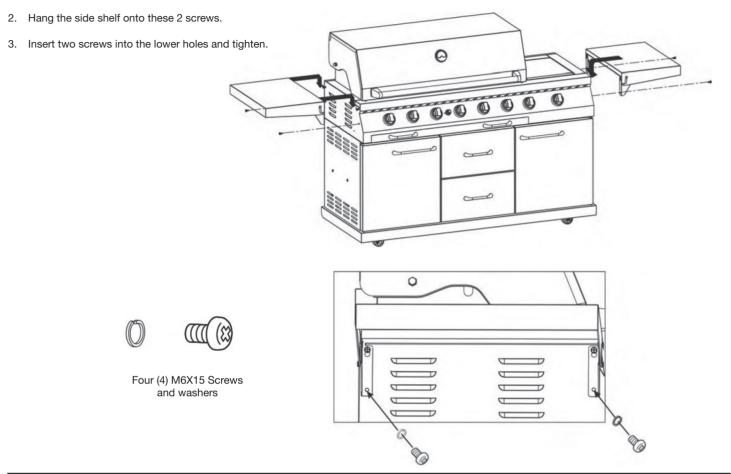

#### ASSEMBLY INSTRUCTIONS - Side Shelves. Model No. BA1018P

1. Pre-assemble the top two screws, leaving them loose.

Side shelves can be folded down by first lifting up and then rotating down as shown.