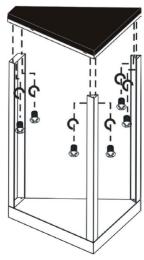

#### **ASSEMBLY**

1. Attach the 3 castors to the base panel.

1 Top Panel Front Pillar 3 Rear Pillar (2) 4 Base Panel 5 Castors (3) 7 Washers (12) M6 x 12mm Screws (12)

2. Attach the front pillar to the base using 2 screws.

4. Attach the top panel using 6 screws and washers.