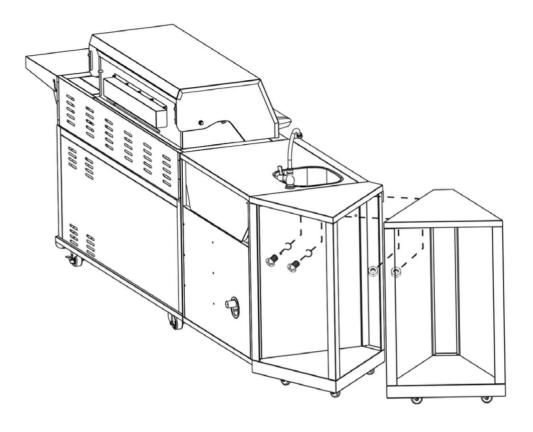

Use 2 screws, 2 rubber washers and 2 washers as shown to connect a 45 degrees corner section.

Demonstrating how to connect another 45 degrees corner section.

Use 2 screws, 2 rubber washers and 2 washers as shown to connect the final module.