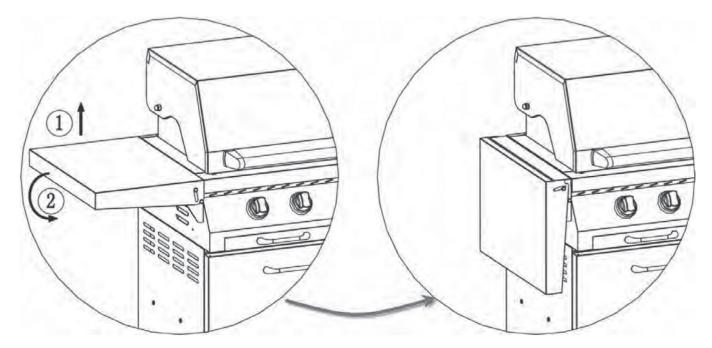

#### ASSEMBLY INSTRUCTIONS - Side Shelves. Model No. BA1018P

1. Pre-assemble the top two screws, leaving them loose.

Side shelves can be folded down by first lifting up and then rotating down as shown.