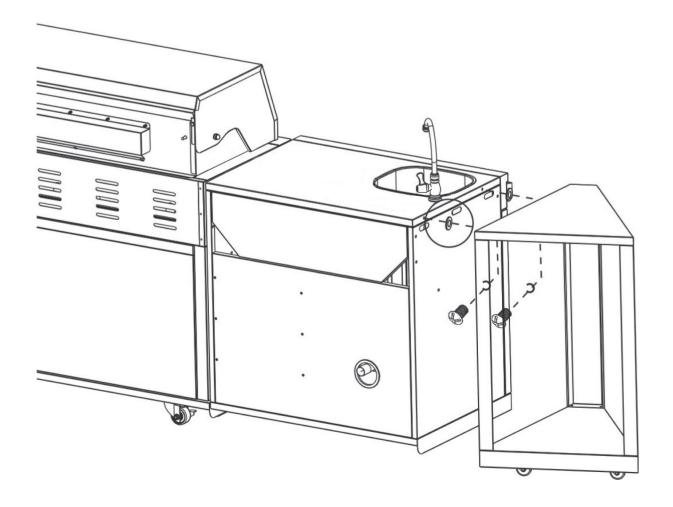

Gasmate® is a registered trademark of: Sitro Group Australia Pty Ltd www.gasmate.com.au Aber Holdings Ltd - N.Z www.gasmate.co.nz

Use 2 screws, 2 rubber washers and 2 washers as shown. There is no need for nuts as the cabinets have captive nuts inside the panels.