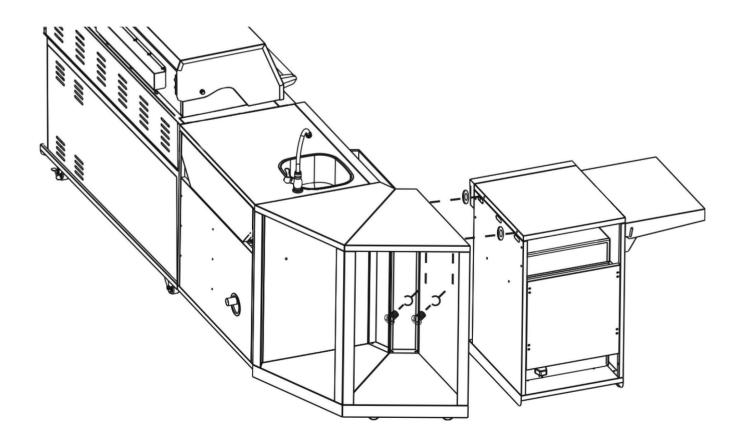

Use 2 screws, 2 rubber washers and 2 washers as shown to connect a 45 degrees corner section.

Demonstrating how to connect another 45 degrees corner section.

Use 2 screws, 2 rubber washers and 2 washers as shown to connect the final module.