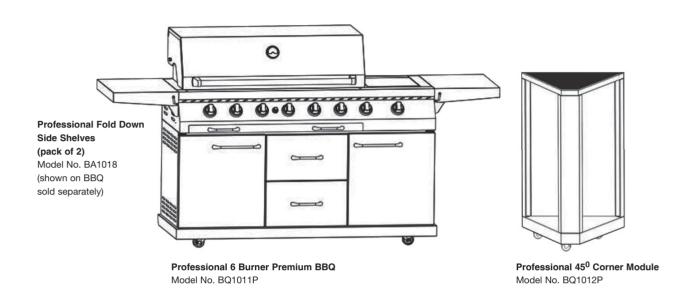

### PROFESSIONAL MODULAR SERIES

Professional Sink & Fridge Module Model No. BQ1013GFP

Professional Bench Module Model No. BQ1014P

**Professional Drawer Module**Model No. BQ1021P