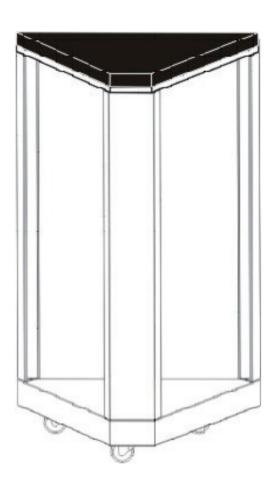

## ASSEMBLY INSTRUCTIONS - 45<sup>0</sup> Corner Module. Model No. BQ1012P Corner

**PARTS LIST** 