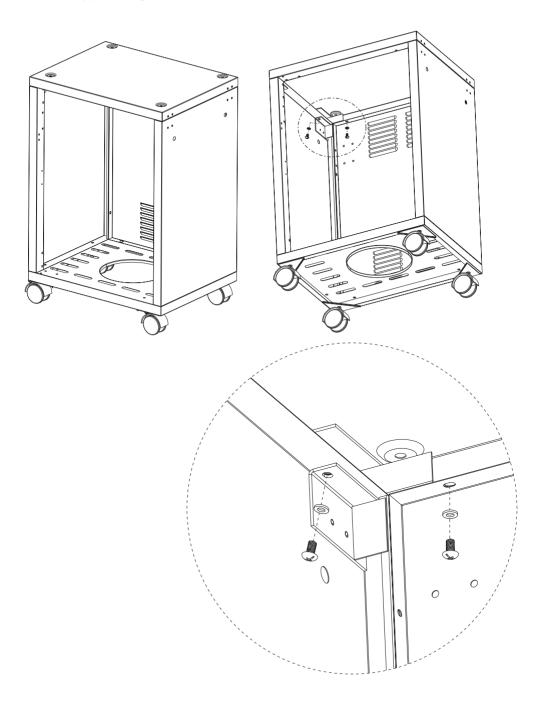

#### **STEP 1**

Attach the castors to the base panel.

Attach the RH side panel to the base panel using two washers and two M6 screws.

#### **STEP 4**

Attach the back panel to the LH side, RH side and base panel using six washers and six M6 screws.

Attach the top panel using six washers and six M6 screws.

Attach the four strengthening brackets to the cabinet using sixteen M5 screws.