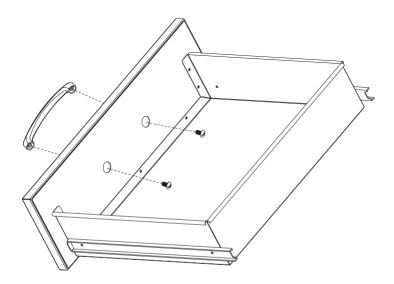

#### STEP 11

Attach the drawer handle to the drawer using two M4 screws.

Slide the drawer assembly into the cabinet.