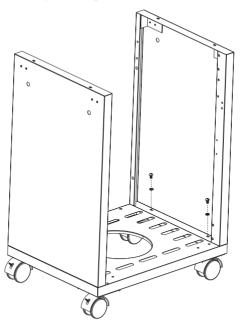

#### **STEP 1**

Attach the castors to the base panel.

Attach the RH side panel to the base panel using two washers and two M6 screws.