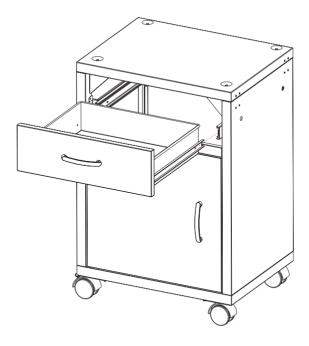

# Deluxe Pizza Oven Cabinet Model No. PS110

- Designed for use with Gasmate Pizza Ovens, Model No. PO106 and Model No. PO110
- Convenient side shelves for extra bench space
- Side shelves drop down for easy storage
- Powder coated body with stainless steel top and shelves
- Convenient slide-out drawer
- Cabinet features cavity for cylinder storage
- Locking castors