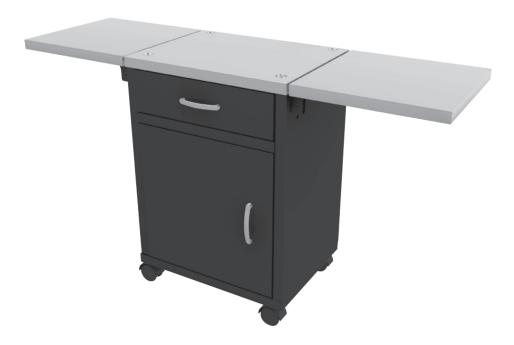

# Deluxe Pizza Oven Cabinet Model No. PS110

- Designed for use with Gasmate Pizza Ovens, Model No. PO106 and Model No. PO110
- Convenient side shelves for extra bench space
- Side shelves drop down for easy storage
- Powder coated body with stainless steel top and shelves
- Convenient slide-out drawer
- Cabinet features cavity for cylinder storage
- Locking castors