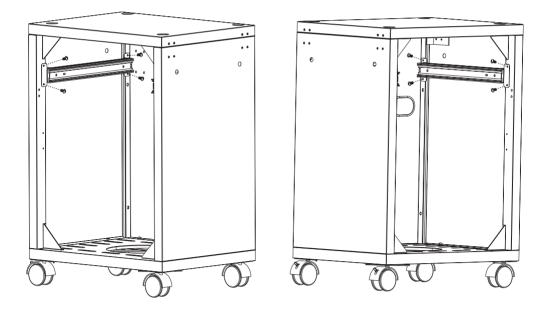

Attach the two drawer rail brackets to the side panels using eight M4 screws.

#### **STEP 8**

Attach the front beam to the side panels using four M4 screws (the hole side will face the bottom).

Attach the spring hinge pin to the door and attach the door handle using two M4 screws.