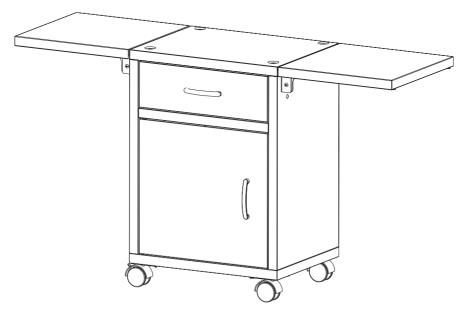

# Deluxe Pizza Oven Cabinet Model No. PS110

- Designed for use with Gasmate Pizza Ovens, Model No. PO106 and Model No. PO110
- Convenient side shelves for extra bench space
- Side shelves drop down for easy storage
- Powder coated body with stainless steel top and shelves
- Convenient slide-out drawer
- Cabinet features cavity for cylinder storage
- Locking castors