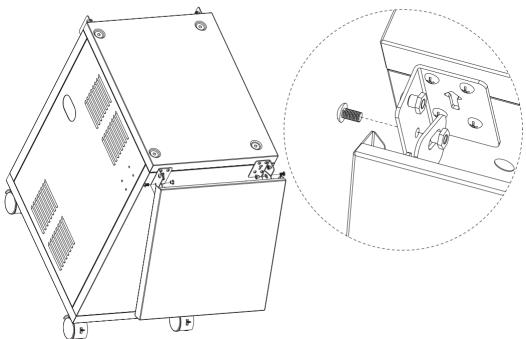

#### **STEP 4**

Attach the back panel to the LH side, RH side and base panel using six washers and six M6 screws.

Attach the top panel using six washers and six M6 screws.

Attach the four strengthening brackets to the cabinet using sixteen M5 screws.

Attach the two drawer rail brackets to the side panels using eight M4 screws.