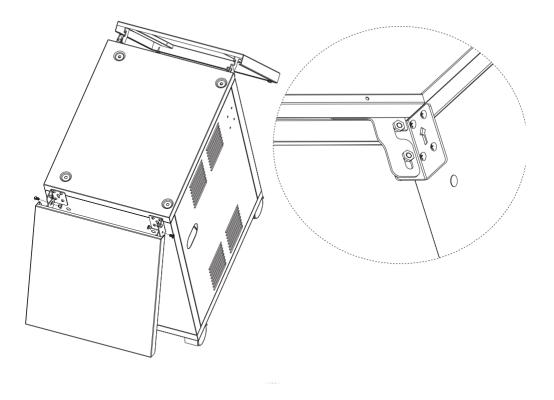

#### **STEP 4**

Attach the back panel to the LH side, RH side and base panel using six washers and six M6 screws.

Attach the top panel using six washers and six M6 screws.

Attach the four strengthening brackets to the cabinet using sixteen M5 screws.

Attach the two drawer rail brackets to the side panels using eight M4 screws.