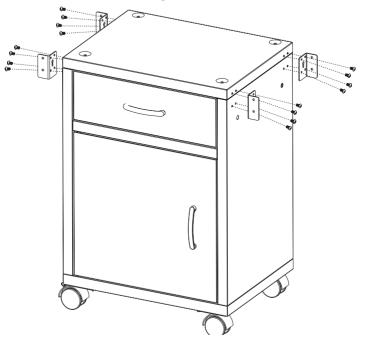

#### **STEP 13**

Attach the side shelf brackets to the cabinet using sixteen M5 screws.

Attach four M6 screws and nuts to the upper holes of the side shelf brackets.

#### **STEP 15**

Attach the side shelves to the bracket using four M6 screws and nuts.