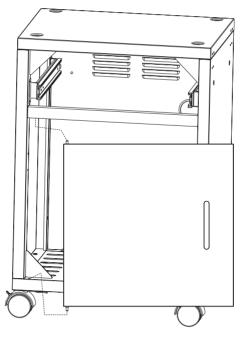

#### **STEP 4**

Attach the back panel to the LH side, RH side and base panel using six washers and six M6 screws.

Attach the top panel using six washers and six M6 screws.

Attach the four strengthening brackets to the cabinet using sixteen M5 screws.

Attach the two drawer rail brackets to the side panels using eight M4 screws.