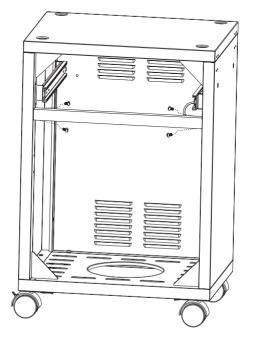

#### **STEP 4**

Attach the back panel to the LH side, RH side and base panel using six washers and six M6 screws.

Attach the top panel using six washers and six M6 screws.

Attach the four strengthening brackets to the cabinet using sixteen M5 screws.

Attach the two drawer rail brackets to the side panels using eight M4 screws.