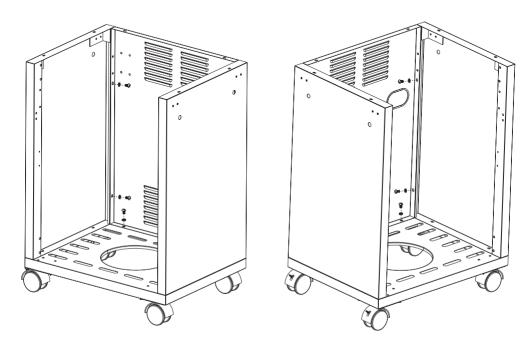

#### **STEP 4**

Attach the back panel to the LH side, RH side and base panel using six washers and six M6 screws.

Attach the top panel using six washers and six M6 screws.

Attach the four strengthening brackets to the cabinet using sixteen M5 screws.