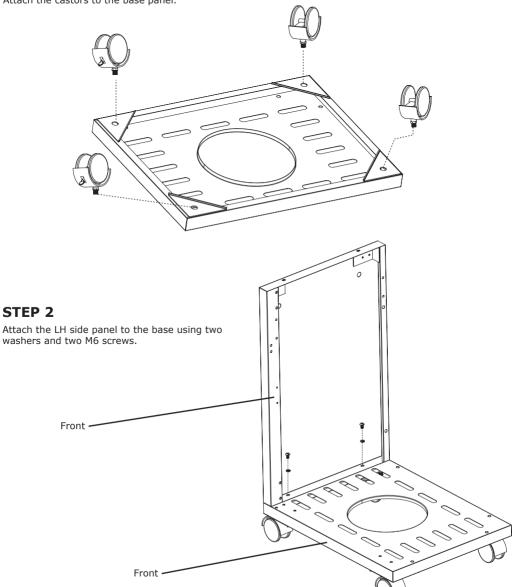

#### **STEP 1**

Attach the castors to the base panel.

Attach the RH side panel to the base panel using two washers and two M6 screws.