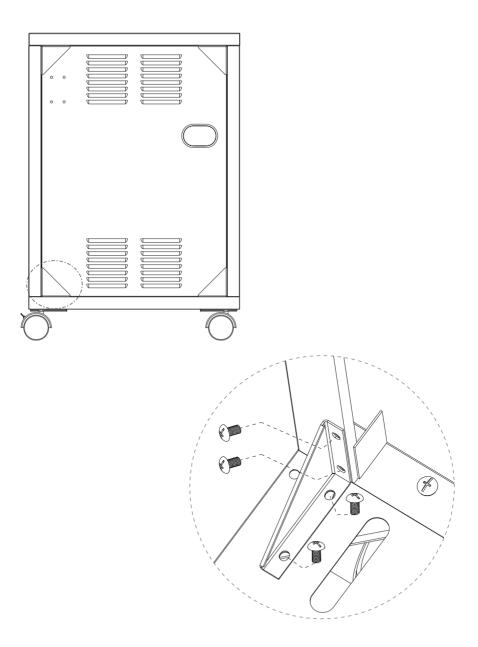

#### **STEP 4**

Attach the back panel to the LH side, RH side and base panel using six washers and six M6 screws.

Attach the top panel using six washers and six M6 screws.

Attach the four strengthening brackets to the cabinet using sixteen M5 screws.