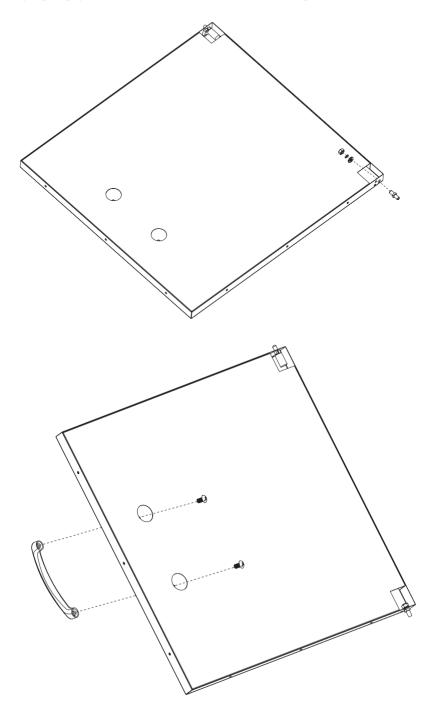

#### STEP 11

Attach the drawer handle to the drawer using two M4 screws.

Slide the drawer assembly into the cabinet.